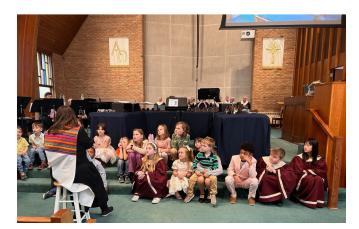

### A Letter From The Pastor

BY PASTOR MYRA

Dear Friends,

What a wonderful Easter at Troy First. From an intimate gathering for our Sunrise Service, to a children's moment filled with joy and laughter to a final blessing. Thank you church for sending me into surgery feeling very blessed and very loved. My intent is to be "off the grid" for two weeks. Rev. George Marck will be preaching those Sundays. I will be staying in for another week, I'll be back at the parsonage on that second week but will probably start to come in to church life via zoom. Rev. Rich Peacock will be preaching that third Sunday.